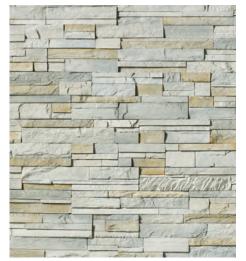

#### Meet our new products for 2014.

Echo Ridge® Pro-Fit® Alpine Ledgestone

Echo Ridge® Pro-Fit® Alpine Ledgestone offers a rustic outdoor look, and its precise, rugged texture provides color and shadow creation for a variety of design opportunities.