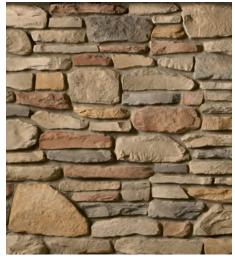

Sevilla<sup>™</sup> Country Ledgestone

In response to today's design trends, Sevilla™ Country Ledgestone has been introduced to the product line, expanding the offering of this in-demand texture. With its warm brown earth tones, this gorgeous product provides a subtle blend of color that corresponds with consumer tastes.