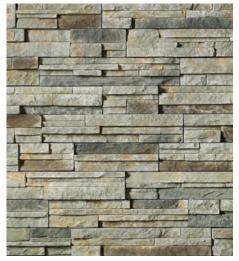

#### Meet our new products for 2014.

Echo Ridge® Pro-Fit® Alpine Ledgestone

Echo Ridge® Pro-Fit® Alpine Ledgestone offers a rustic outdoor look, and its precise, rugged texture provides color and shadow creation for a variety of design opportunities.