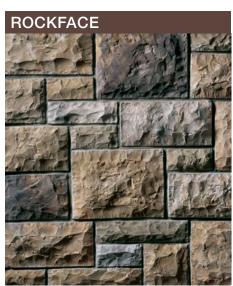

Sangria Del Mare Ledgestone®

Chardonnay Cobblefield®

Desert Blend® Cobblefield®

Gray Cobblefield®

San Francisco Cobblefield®

Texas Cream Cobblefield®

Bucks County Rockface

French Gray™ Cast-Fit® Parchment™ Cast-Fit® Fossil Reef Coral Stone