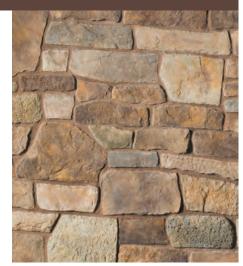

#### Meet our new products for 2014.

Echo Ridge® Pro-Fit® Alpine Ledgestone

Echo Ridge® Pro-Fit® Alpine Ledgestone offers a rustic outdoor look, and its precise, rugged texture provides color and shadow creation for a variety of design opportunities.