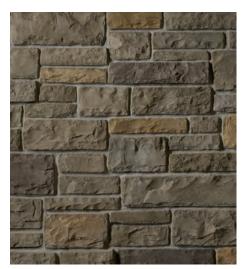

#### Meet our new products for 2014.

Echo Ridge® Pro-Fit® Alpine Ledgestone

Echo Ridge® Pro-Fit® Alpine Ledgestone offers a rustic outdoor look, and its precise, rugged texture provides color and shadow creation for a variety of design opportunities.