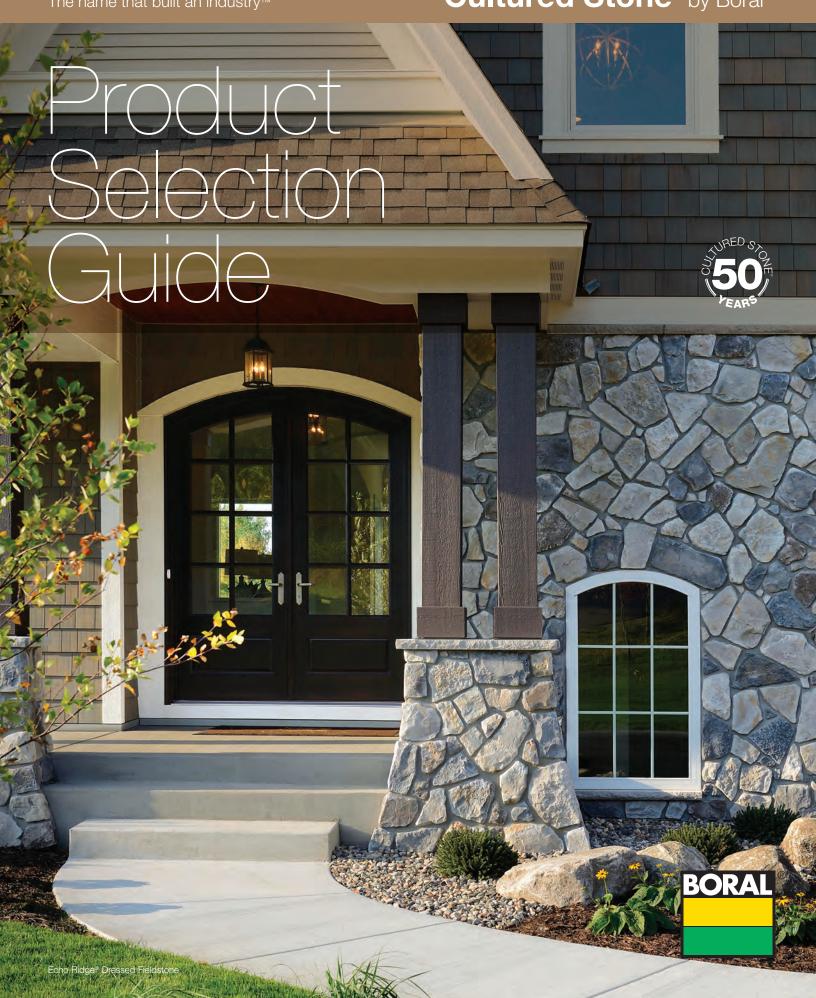

#### Cultured Stone® by Boral®

### **Cultured Stone®** by Boral® We know stone better than anyone.

For a half-century, Cultured Stone® by Boral® has maintained aesthetic leadership by drawing inspiration from leading architects and designers to ensure our products anticipate and respond to changing tastes and architectural trends. With the breadth of our palette and our latest product innovations, Cultured Stone® veneer can bring your vision to life.

Cultured Stone® veneer creates an immediate and lasting impression of permanence and beauty. With more than 100 colors and 22 textures, Cultured Stone® offers the industry's widest design selection, lending authenticity and character to any structure. Homes that feature Cultured Stone® veneers have a 10% higher perceived value\*.