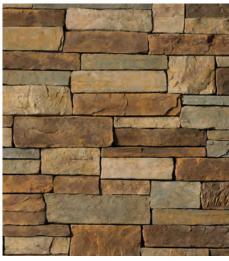

Sevilla<sup>™</sup> Country Ledgestone

In response to today's design trends, Sevilla™ Country Ledgestone has been introduced to the product line, expanding the offering of this in-demand texture. With its warm brown earth tones, this gorgeous product provides a subtle blend of color that corresponds with consumer tastes.