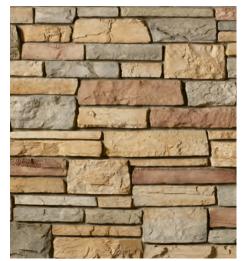

Sevilla<sup>™</sup> Country Ledgestone

In response to today's design trends, Sevilla™ Country Ledgestone has been introduced to the product line, expanding the offering of this in-demand texture. With its warm brown earth tones, this gorgeous product provides a subtle blend of color that corresponds with consumer tastes.