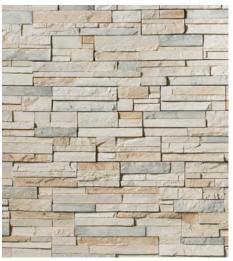

Sevilla<sup>™</sup> Country Ledgestone

In response to today's design trends, Sevilla™ Country Ledgestone has been introduced to the product line, expanding the offering of this in-demand texture. With its warm brown earth tones, this gorgeous product provides a subtle blend of color that corresponds with consumer tastes.