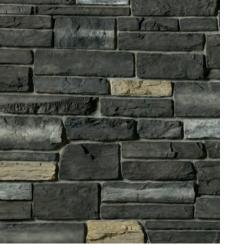

#### Meet our new products for 2014.

Echo Ridge® Pro-Fit® Alpine Ledgestone

Echo Ridge® Pro-Fit® Alpine Ledgestone offers a rustic outdoor look, and its precise, rugged texture provides color and shadow creation for a variety of design opportunities.