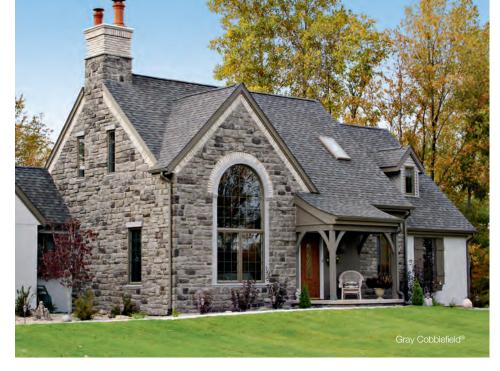

Cultured Stone® veneer creates an immediate and lasting impression of permanence and beauty. With more than 100 colors and 22 textures, Cultured Stone® offers the industry's widest design selection, lending authenticity and character to any structure. Homes that feature Cultured Stone® veneers have a 10% higher perceived value\*.