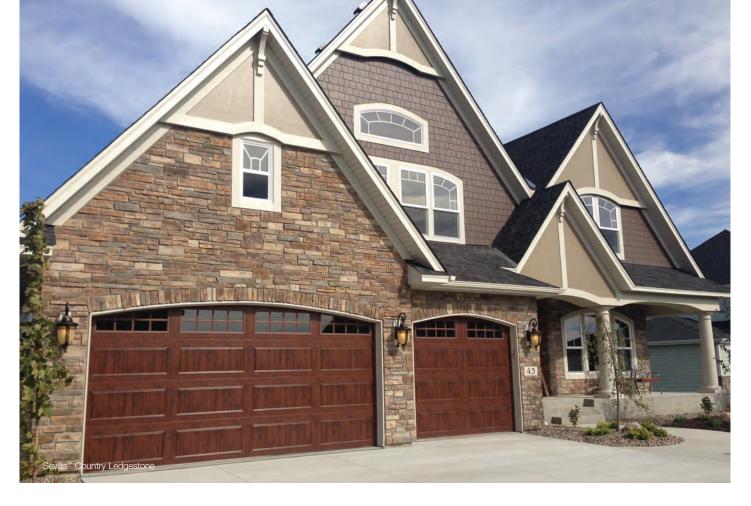

Sevilla<sup>™</sup> Country Ledgestone

In response to today's design trends, Sevilla™ Country Ledgestone has been introduced to the product line, expanding the offering of this in-demand texture. With its warm brown earth tones, this gorgeous product provides a subtle blend of color that corresponds with consumer tastes.