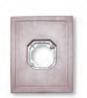

Electrical Box\* Stone Veneer: Single Receptacle shown in Mocha 6" x 8" x 1¾

Electrical Box\* Stone Veneer: Standard Light Fixture shown in Gray 8" x 10" x 1¾"

Electrical Box\* Stone Veneer: Large Light Fixture shown in Gray 9½" x 15" x 1¾'