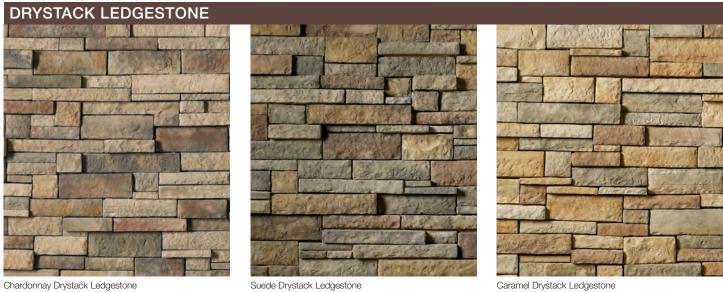

/sup> Country Ledgestone

In response to today's design trends, Sevilla™ Country Ledgestone has been introduced to the product line, expanding the offering of this in-demand texture. With its warm brown earth tones, this gorgeous product provides a subtle blend of color that corresponds with consumer tastes.



#### COUNTRY LEDGESTONE



Aspen Country Ledgestone



Black Rundle Country Ledgestone



Bucks County Country Ledgestone



Caramel Country Ledgestone



Chardonnay Country Ledgestone



Echo Ridge® Country Ledgestone



Eucalyptus Country Ledgestone



Hudson Bay® Country Ledgestone



Mojave Country Ledgestone



Red Rock Country Ledgestone



Sevilla<sup>™</sup> Country Ledgestone



Shale Country Ledgestone



White Oak Country Ledgestone



Wolf Creek® Country Ledgestone







#### PRO-FIT® ALPINE LEDGESTONE



Black Mountain® Pro-Fit® Alpine Ledgestone



Black Rundle Pro-Fit® Alpine Ledgestone



Chardonnay Pro-Fit® Alpine Ledgestone



Echo Ridge® Pro-Fit® Alpine Ledgestone



Harvest Pro-Fit® Alpine Ledgestone



Pheasant Pro-Fit® Alpine Ledgestone



Winterhaven  $^{\scriptscriptstyle{\mathsf{TM}}}$  Pro-Fit  $^{\scriptscriptstyle{\mathsf{B}}}$  Alpine Ledgestone











Gray Pro-Fit® Ledgestone



Mojave Pro-Fit® Ledgestone



Platinum Pro-Fit® Ledgestone



Shale Pro-Fit® Ledgestone



Southwest Blend Pro-Fit® Ledgestone

# SOUTHERN LEDGESTONE





Bucks County Southern Ledgestone



Chardonnay Southern Ledgestone



Echo Ridge® Southern Ledgestone



Fog Southern Ledgestone



Gray Southern Ledgestone





Hudson Bay® Southern Ledgestone



Rustic S