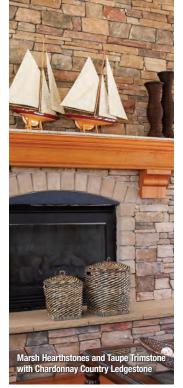

#### Capstones available in all four colors.

Champagne

Gray

Note: All Hearthstones are nominal 19" x 20". Hearthstones not suitable for foot traffic.

Mocha Taupe

Hearthstones available in all six colors.

Hearthstones

Dimensions are nominal.

Hearthstone shown in Marsh

Blond

Chardonnay

Marsh

Nightfall