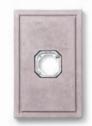

Electrical Box\* Stone Veneer: Single Receptacle shown in Mocha 6" x 8" x 1¾

Electrical Box\* Stone Veneer: Standard Light Fixture shown in Gray 8" x 10" x 1¾"

Electrical Box\* Stone Veneer: Large Light Fixture shown in Gray 9½" x 15" x 1¾'