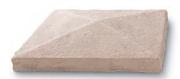

#### Capstones

24" x 24" Flagstone Pier Cap shown in Champagne. Also available in 32" x 32".

10" x 20" Flat Textured Capstones shown in Champagne. Also available in 12" x 20".

12" x 20" Flagstone Sloped Wall Cap shown in Gray. Also available in 16" x 20".