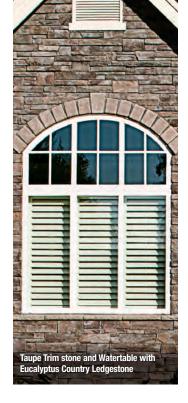

Keystone shown in Taupe 5½" x 8" x 10" x 1%"

Trim Stone shown in Gray Nominal size 6" x 8" x 1%"

Tuscan Lintel shown in Mocha 6" x 22" x 2%"

Watertable/Sill shown in Taupe Nominal size 2½" x 18"

Cast-Fit® Watertable/Sill\*\* shown in French Gray™ Nominal size 21/2" x 20"