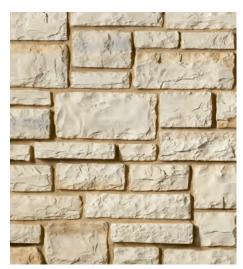

Echo Ridge®

Dressed Fieldstone

Echo Ridge® Dressed Fieldstone enhances a multitude of architectural designs, with its distinct texture and dazzling display of color. Initially launched in Country Ledgestone and Southern Ledgestone textures, Echo Ridge® product is sought after by both designers and consumers.