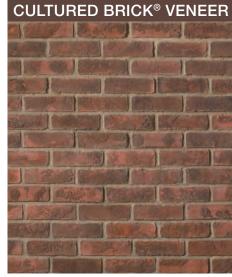

tone



Golden Buckeye Limestone



Suede Limestone



#### ANCIENT VILLA LEDGESTONE™



Chianti Ancient Villa Ledgestone™



Siena Ancient Villa Ledgestone $^{\mathsf{TM}}$ 



Sevilla $^{\text{TM}}$  Ancient Villa Ledgestone $^{\text{TM}}$ 



Toscana Ancient Villa Ledgestone™



Aspen Dressed Fieldstone



Bucks County Dressed Fieldstone



Chardonnay Dressed Fieldstone



Echo Ridge® Dressed Fieldstone



Wolf Creek® Dressed Fieldstone



Chardonnay Old Country Fieldstone





Piedmont Old Country Fieldstone



Riviera Old Country Fieldstone



Romana Old Country Fieldstone



Tudor Old Country Fieldstone



Spring Stream Stone



Summer Stream Stone

## RIVER ROCK

Earth Blend River Rock



Lake Tahoe River Rock



Lakeshore River Rock



Whitewater River Rock



Superior Split Face



Antique Red Used Brick



High Desert Used Brick



Rustic Manor Handmade Brick



Moroccan Sand Handmade Brick

#### **Architectural Stone Trim**

For the Architectural Stone Veneer Trim product numbers, or for additional information on Cultured Stone® by Boral® veneer products and services, visit www.culturedstone.com.



Electrical Box\* Stone Veneer: Single Receptacle shown in Mocha 6" x 8" x 1¾



Electrical Box\* Stone Veneer: Standard Light Fixture shown in Gray 8" x 10" x 1¾"



Electrical Box\* Stone Veneer: Large Light Fixture shown in Gray 9½" x 15" x 1¾'



Keystone shown in Taupe 5½" x 8" x 10" x 1%"



Trim Stone shown in Gray Nominal size 6" x 8" x 1%"



Tuscan Lintel shown in Mocha 6" x 22" x 2%"



Watertable/Sill shown in Taupe Nominal size 2½" x 18"



Cast-Fit® Water