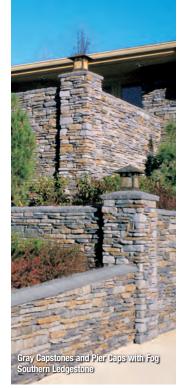

# SOUTHERN LEDGESTONE

Bucks County Southern Ledgestone

Chardonnay Southern Ledgestone

Echo Ridge® Southern Ledgestone

Fog Southern Ledgestone

Gray Southern Ledgestone

Hudson Bay® Southern Ledgestone

Rustic Southern Ledgestone

#### Capstones

24" x 24" Flagstone Pier Cap shown in Champagne. Also available in 32" x 32".

10" x 20" Flat Textured Capstones shown in Champagne. Also available in 12" x 20".

12" x 20" Flagstone Sloped Wall Cap shown in Gray. Also available in 16" x 20".