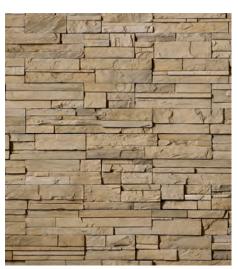

Echo Ridge®

Dressed Fieldstone

Echo Ridge® Dressed Fieldstone enhances a multitude of architectural designs, with its distinct texture and dazzling display of color. Initially launched in Country Ledgestone and Southern Ledgestone textures, Echo Ridge® product is sought after by both designers and consumers.