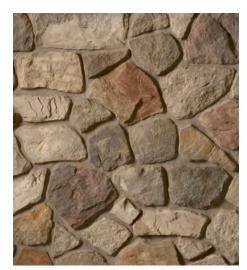

#### Meet our new products for 2014.

Echo Ridge® Pro-Fit® Alpine Ledgestone

Echo Ridge® Pro-Fit® Alpine Ledgestone offers a rustic outdoor look, and its precise, rugged texture provides color and shadow creation for a variety of design opportunities.