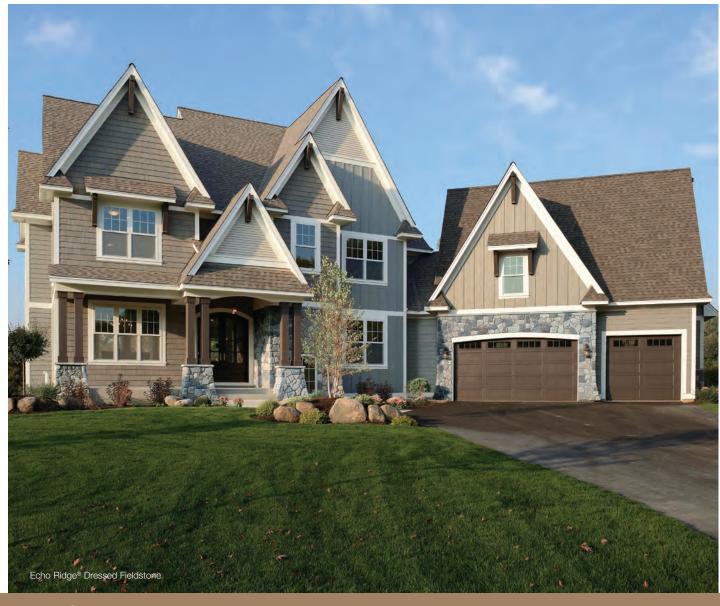

Echo Ridge®

Dressed Fieldstone

Echo Ridge® Dressed Fieldstone enhances a multitude of architectural designs, with its distinct texture and dazzling display of color. Initially launched in Country Ledgestone and Southern Ledgestone textures, Echo Ridge® product is sought after by both designers and consumers.