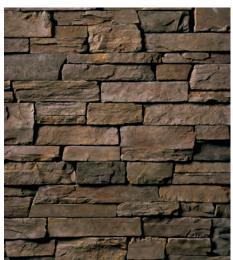

Echo Ridge®

Dressed Fieldstone

Echo Ridge® Dressed Fieldstone enhances a multitude of architectural designs, with its distinct texture and dazzling display of color. Initially launched in Country Ledgestone and Southern Ledgestone textures, Echo Ridge® product is sought after by both designers and consumers.