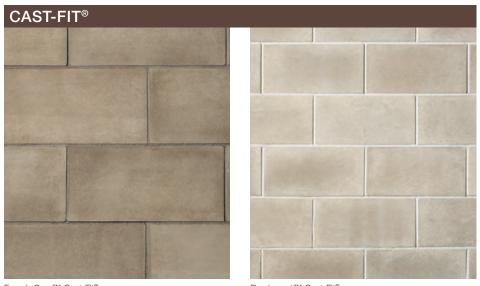

Sangria Del Mare Ledgestone®

Chardonnay Cobblefield®

Desert Blend® Cobblefield®

Gray Cobblefield®

San Francisco Cobblefield®

Texas Cream Cobblefield®

Bucks County Rockface

French Gray™ Cast-Fit® Parchment™ Cast-Fit® Fossil Reef Coral Stone

#### Stone Veneer Dimensions\*

|                            | HEIGHT          | LENGTH          | THICKNESS       | CORNER RETURNS  | PAGE   |
|----------------------------|-----------------|-----------------|-----------------|-----------------|--------|
| ASHLAR                     |                 |                 |                 |                 |        |
| CAST-FIT® 8 x 16"          | 7 5/8"          | 15 5/8"         | 1 1/2"          | N/A             | 16     |
| CAST-FIT® 12 x 24"         | 11 5/8"         | 23 5/8"         | 1 1/2"          | N/A             | 16     |
| BRICK                      |                 |                 |                 |                 |        |
| USED BRICK                 | 2 3/8" – 2 5/8" | 7 7/8" – 8 1/8" | 3/4"            | 4", 8"          | 20     |
| HANDMADE CULTURED BRICK®   | 2 3/4"          | 8 3/16"         | 3/4"            | 8 1/4" – 3 5/8" | 20     |
| FIELD                      |                 |                 |                 |                 |        |
| DRESSED FIELDSTONE         | 2 1/2" – 14"    | 4" – 22"        | 1 1/4" – 2 5/8" | 4" – 12"        | 18     |
| OLD COUNTRY FIELDSTONE     | 11/2" - 10"     | 4" - 16 1/2"    | 1" - 2 5/8"     | 4" – 12"        | 19     |
| SPLIT FACE                 | 4" – 18"        | 4" – 18"        | 1" - 2 5/8"     | 4" – 12"        | 20     |
| LEDGE                      |                 |                 |                 |                 |        |
| COUNTRY LEDGESTONE         | 11/2" - 6 1/2"  | 4 1/4" – 22"    | 1 1/8" – 2 3/8" | 4" – 12"        | 10, 11 |
| DRYSTACK LEDGESTONE        | 1" - 4"         | 4" – 16"        | 1 1/2" – 2 5/8" | 2" - 10"        | 12     |
| PRO-FIT™ ALPINE LEDGESTONE | 4"              | 8", 12", 20"    | 3/4" – 2 1/4"   | 4", 8", 12"     | 12     |
| PRO-FIT™ LEDGESTONE        | 4"              | 8", 12", 20"    | 1/2" – 1 1/2"   | 4", 8", 12"     | 13     |
| RANDOM ASHLAR              |                 |                 |                 |                 |        |
| COBBLEFIELD®               | 2" - 8"         | 4" - 20"        | 1" – 2 5/8"     | 3" – 12"        | 16     |
| CORAL STONE                | 4" – 12"        | 4" – 16"        | 1" - 1 1/4"     | 2 1/2" - 8 1/2" | 16     |
| EUROPEAN CASTLE STONE      | 2" – 12"        | 4" – 16"        | 1 3/8" – 1 5/8" | 4" – 12"        | 17     |
| LIMESTONE                  | 1 1/4" – 6"     | 4" - 16 3/4"    | 1 1/2" – 2 5/8" | 4" - 11"        | 17     |
| ROCKFACE                   | 4" - 12"        | 4" – 16"        | 1" – 2 5/8"     | 7" – 11 3/4"    | 16     |
| ROUNDED                    |                 |                 |                 |                 |        |
| RIVER ROCK                 | 2" - 14"        | 2" - 14"        | 1" - 2 5/8"     | 3" – 12"        | 20     |
| STREAM STONE               | 2" - 12"        | 2" – 12"        | 1 1/2" – 3 1/2" | 4" – 9 1/4"     | 19     |
| RUBBLE                     |                 |                 |                 |                 |        |
| ANCIENT VILLA LEDGESTONE™  | 2" - 12"        | 5" – 16"        | 1 1/4" – 1 3/4" | 4" – 12"        | 18     |
| DEL MARE LEDGESTONE®       | 1" - 9 1/4"     | 4 1/2" – 16"    | 3/4" – 1 3/4"   | 4" – 12"        | 15     |
| SOUTHERN LEDGESTONE        | 1/2" - 6"       | 4" - 20"        | 1" - 2 5/8"     | 4" - 12"        | 14     |