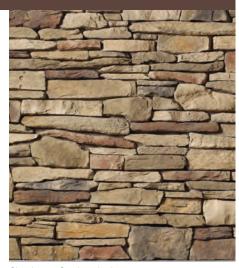

#### Meet our new products for 2014.

Echo Ridge® Pro-Fit® Alpine Ledgestone

Echo Ridge® Pro-Fit® Alpine Ledgestone offers a rustic outdoor look, and its precise, rugged texture provides color and shadow creation for a variety of design opportunities.