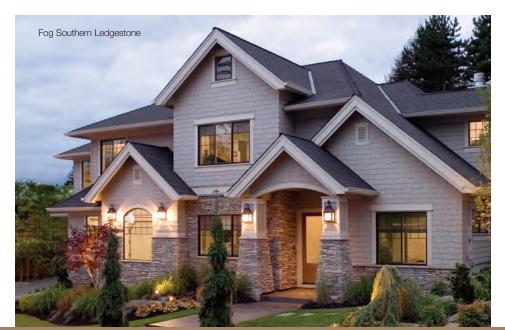

Cultured Stone® veneer creates an immediate and lasting impression of permanence and beauty. With more than 100 colors and 22 textures, Cultured Stone® offers the industry's widest design selection, lending authenticity and character to any structure. Homes that feature Cultured Stone® veneers have a 10% higher perceived value\*.