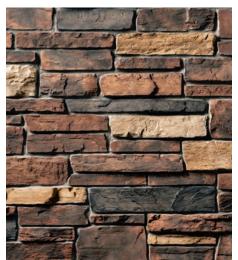

#### Meet our new products for 2014.

Echo Ridge® Pro-Fit® Alpine Ledgestone

Echo Ridge® Pro-Fit® Alpine Ledgestone offers a rustic outdoor look, and its precise, rugged texture provides color and shadow creation for a variety of design opportunities.