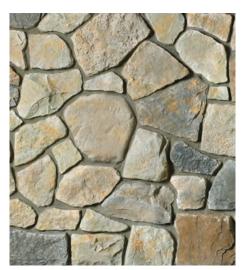

Echo Ridge®

Dressed Fieldstone

Echo Ridge® Dressed Fieldstone enhances a multitude of architectural designs, with its distinct texture and dazzling display of color. Initially launched in Country Ledgestone and Southern Ledgestone textures, Echo Ridge® product is sought after by both designers and consumers.