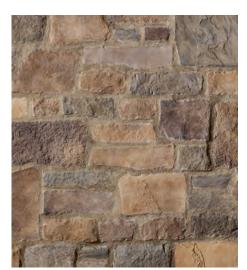

Sevilla<sup>™</sup> Country Ledgestone

In response to today's design trends, Sevilla™ Country Ledgestone has been introduced to the product line, expanding the offering of this in-demand texture. With its warm brown earth tones, this gorgeous product provides a subtle blend of color that corresponds with consumer tastes.