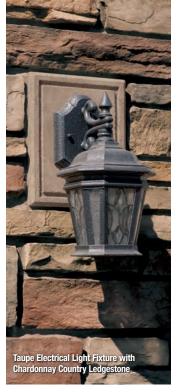

Electrical Box\* Stone Veneer: Single Receptacle shown in Mocha 6" x 8" x 1¾

Electrical Box\* Stone Veneer: Standard Light Fixture shown in Gray 8" x 10" x 1¾"

Electrical Box\* Stone Veneer: Large Light Fixture shown in Gray 9½" x 15" x 1¾'