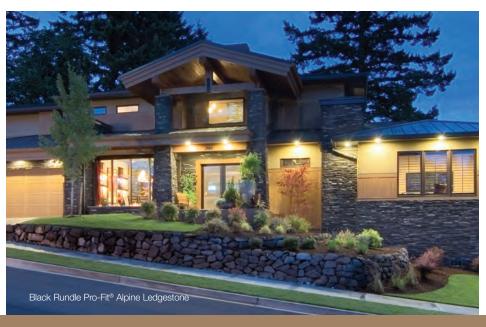

#### Meet our new products for 2014.

Echo Ridge® Pro-Fit® Alpine Ledgestone

Echo Ridge® Pro-Fit® Alpine Ledgestone offers a rustic outdoor look, and its precise, rugged texture provides color and shadow creation for a variety of design opportunities.

#### PRO-FIT® ALPINE LEDGESTONE

Black Mountain® Pro-Fit® Alpine Ledgestone

Black Rundle Pro-Fit® Alpine Ledgestone

Chardonnay Pro-Fit® Alpine Ledgestone

Echo Ridge® Pro-Fit® Alpine Ledgestone

Harvest Pro-Fit® Alpine Ledgestone