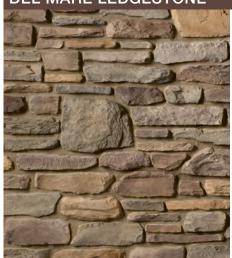

#### **DEL MARE LEDGESTONE®**

Barossa Del Mare Ledgestone®

Black Isle™ Del Mare Ledgestone®

Burnt Ochre Del Mare Ledgestone®

Kapalua Del Mare Ledgestone®

Palermo Del Mare Ledgestone®

Patina Del Mare Ledgestone®

Sangria Del Mare Ledgestone®

Chardonnay Cobblefield®

Desert Blend® Cobblefield®

Gray Cobblefield®

San Francisco Cobblefield®

Texas Cream Cobblefield®

Bucks County Rockface

French Gray™ Cast-Fit® Parchment™ Cast-Fit® Fossil Reef Coral Stone