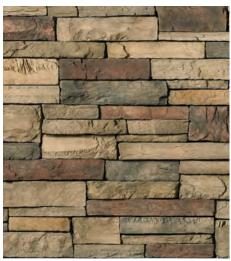

Echo Ridge®

Dressed Fieldstone

Echo Ridge® Dressed Fieldstone enhances a multitude of architectural designs, with its distinct texture and dazzling display of color. Initially launched in Country Ledgestone and Southern Ledgestone textures, Echo Ridge® product is sought after by both designers and consumers.