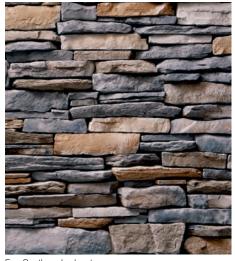

Sevilla<sup>™</sup> Country Ledgestone

In response to today's design trends, Sevilla™ Country Ledgestone has been introduced to the product line, expanding the offering of this in-demand texture. With its warm brown earth tones, this gorgeous product provides a subtle blend of color that corresponds with consumer tastes.