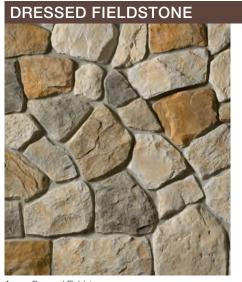

Echo Ridge®

Dressed Fieldstone

Echo Ridge® Dressed Fieldstone enhances a multitude of architectural designs, with its distinct texture and dazzling display of color. Initially launched in Country Ledgestone and Southern Ledgestone textures, Echo Ridge® product is sought after by both designers and consumers.