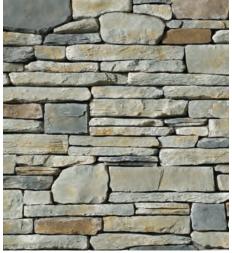

Echo Ridge®

Dressed Fieldstone

Echo Ridge® Dressed Fieldstone enhances a multitude of architectural designs, with its distinct texture and dazzling display of color. Initially launched in Country Ledgestone and Southern Ledgestone textures, Echo Ridge® product is sought after by both designers and consumers.