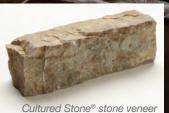

#### ART + SCIENCE

Manufacturing techniques – flexible molds & handcolored with iron oxide pigments – **capture the details of natural stone.** 

Cultured Stone<sup>®</sup> stone veneer goes beyond Mother Nature to replicate natural stone and deliver better color consistency.