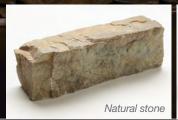

#### ART + SCIENCE

Manufacturing techniques – flexible molds & handcolored with iron oxide pigments – **capture the details of natural stone.** 

Cultured Stone<sup>®</sup> stone veneer goes beyond Mother Nature to replicate natural stone and deliver better color consistency.